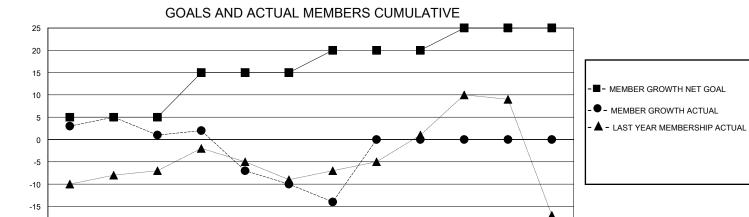

0             | 0           | 0             | JULY/AUG/SEPT                 | 5                      | 26                      | 20                                                 |  |
| OCT/NOV/DEC   | 0             | 0           | 0             | OCT/NOV/DEC                   | 10                     | 9                       | 20                                                 |  |
| JAN/FEB/MAR   | 1             | 0           | 0             | JAN/FEB/MAR                   | 5                      | 5                       | 9                                                  |  |
| APR/MAY/JUNE  | 0             | 0           | 0             | APR/MAY/JUNE                  | 5                      | 0                       | 0                                                  |  |







| DROPPED CLUBS: 0 |    | 16 CLUBS OF 32 ADDED 1 OR MORE | GENDER DISTRIBUTION                |              |     |
|------------------|----|--------------------------------|------------------------------------|--------------|-----|
|                  |    | NEW MEMBERS                    | MALE                               | 381 (56.87%) |     |
|                  |    |                                | FEMALE                             | 289 (43.13%) |     |
| DROPPED MEMBERS  |    |                                |                                    |              |     |
| DECEASED         | 10 | CLICK HERE FOR CUMULATIVE      | TOTAL FAMILY UNIT MEMBERS          |              | 128 |
| CLUB CANCELLED 0 |    | MEMBERSHIP DATA                |                                    |